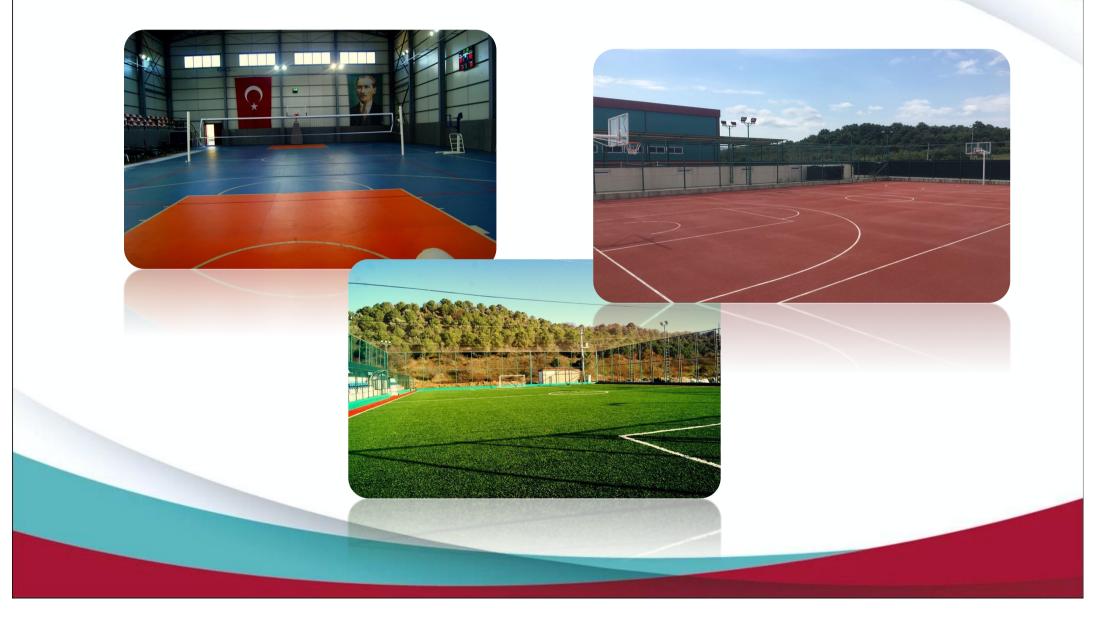

### **Sport Facilities**

- There are many sports clubs and facilities registered to the the University of Yalova, Departments of Health, Culture, and Sports.
- On Central Campus, there are indoor and outdoor football pitches, volleyball, basketball and tennis courts, and a gym.
- For the information on how to access sports facilities: <u>http://sks.yalova.edu.tr/tr/Page/lcerik/spor-hizmetleri</u>

### SPORTS FACILITIES