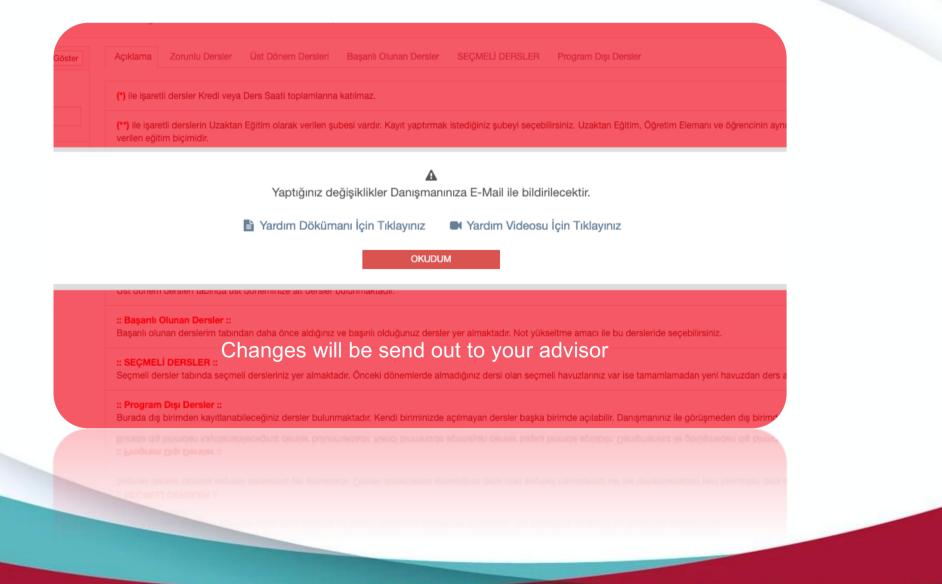

### A Yaptığınız değişiklikler Danışmanınıza E-Mail ile bildirilecektir.

🖹 Yardım Dökümanı İçin Tıklayınız 🛛 🛤 Yardım Videosu İçin Tıklayınız

(\*) Are not included in the total marked course credit or course hours .

### :: Elective Courses ::

Seçmeli dersler tabında seçmeli dersleriniz yer almaktadır. Önceki dönemlerde almadığınız dersi olan seçmeli havuzlarınız var ise tamamlamadan yeni havuzdan ders alamazsınız.