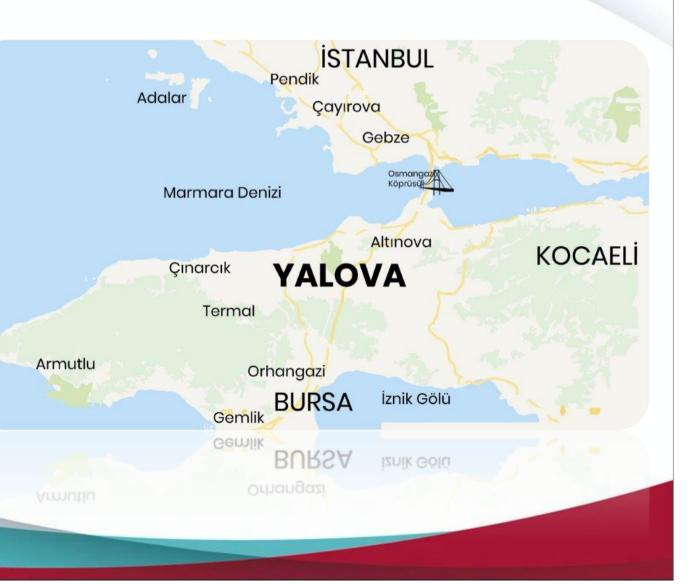

## YALOVA

| POPULATION              | 2010    | 2018    | GROWTH RATE (%) |
|-------------------------|---------|---------|-----------------|
| Yalova Province         | 203.741 | 262.234 | 28,7            |
| Yalova City Population  | 98.347  | 124.956 | 27,1            |
| <b>Central District</b> | 116.471 | 144.407 | 24              |
| Çiftlikköy District     | 26.769  | 39.110  | 46,1            |
| Çınarcık District       | 24.488  | 34.076  | 39,2            |
| Altınova District       | 23.171  | 28.232  | 21,8            |
| Armutlu District        | 7.826   | 9.625   | 23              |
| Termal District         | 5.016   | 6.784   | 35,2            |
|                         |         |         |                 |

## TRANSPORTATION

- Ferry ride from Yalova City Center to İstanbul
  - İstanbul-Pendik: 45 Mins
  - İstanbul-Yenikapı: 75 Mins
- Osmangazi Bridge
- Yalova Bursa 1 hr
- Yalova Kocaeli 1 hr

Setur Yalova Marina 🤤