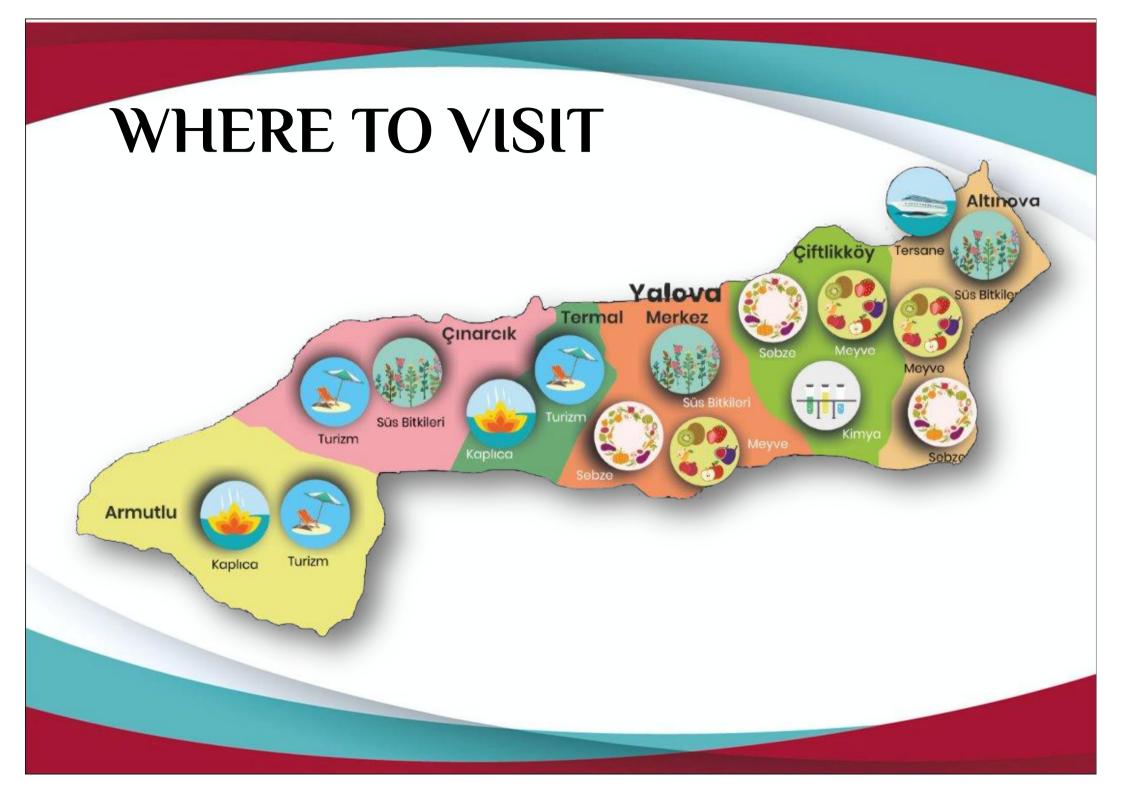

## WHERE TO VISIT

Gazipaşa Street

### WHERE TO VISIT

Yürüyen Köşk

Termal

Sudüşen Şelalesi

Kurtköy Kapılı Çınar Mesire Yeri

Hasanbaba Mesire Yeri

Erikli Çifte Şelale

Dipsiz Göl

Delmece Yaylası

Fıstıklı Plajı

Çınarlı Hıyaban

Arboretum

President Prof.Dr. Suat CEBECİ